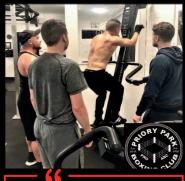

### Anthony Ogogo says: "My physio Kevin Lidlow recommended

Kevin Lidlow recommended the Versaclimber to me.

Trainers at Dudleybased boxing facility, Priory Park Boxing Club, have been using a Versaclimber since 2017, to enhance and strengthen their boxing experience.