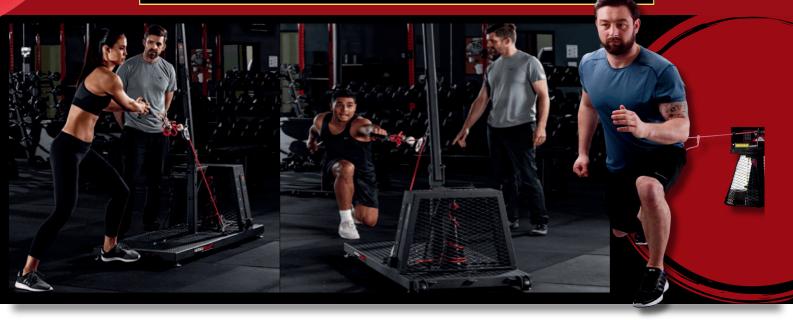

# **VERSAPULLEY**

VersaPulley is a high/low strength exercise pulley machine that combines speed, power and functional mobility through any range of motion with accommodating inertial resistance at any speed, just like sports. The VersaPulley was designed to enhance sport movement and athletic performance.

The resistance used is based on patented MV2 technology. This technology provides responsive resistance and a true stretch-shortening cycle for closed chain, multi-plane, multi-joint exercises as well as isolation or open-chain routines. It strengths the performance of athletes who are involved in sports like Table Tennis, Cricket, Badminton, "Squash, Softball, Boxing, Martial Arts and Shooting etc.

Suitable for Tennis - Cricket - Badminton - Boxing