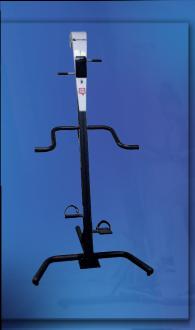

# **VERSAPULLEY**

VersaPulley is a high/low strength exercise pulley machine that combines speed, power and functional mobility through any range of motion with accommodating inertial resistance at any speed, just like sports. The VersaPulley was designed to enhance sport movement and athletic performance.

The resistance used is based on patented MV2 technology. This technology provides responsive resistance and a true stretch-shortening cycle for closed chain, multi-plane, multi-joint exercises as well as isolation or open-chain routines. It strengths the performance of athletes who are involved in sports like Table Tennis, Cricket, Badminton, "Squash, Softball, Boxing, Martial Arts and Shooting etc.

Suitable for Tennis - Cricket - Badminton - Boxing