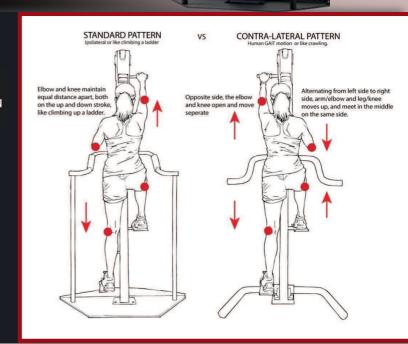

What is Contra-Lateral
working Pattern? ContraLateral pattern which
replicates crawling. Through
this pattern, cross crawl
neural connections and
pathways are established

How long do I need to use it for? If you want to build strength in a specific area of your body then it can be used for less than a minute.