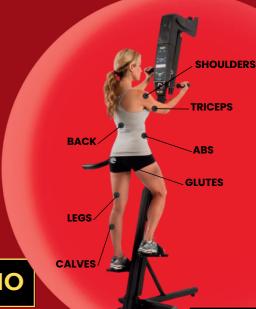

# **VERSACLIMBER**

Versaclimber is a full body workout machine that combines zero impact, high intensity, vertical cardio with resistance training. It is one of the most effective and efficient ways of burning fats and calories in short amount of time.

### What is the Versaclimber?

The Versaclimber is the leading climbing exercise machine that offers a low impact total-body workout.

Is VersaClimber good for knees? Versa Climber's low-impact capabilities allows to exercise safely, even if the person is suffering from a leg, knee, arm and shoulders or back injury.