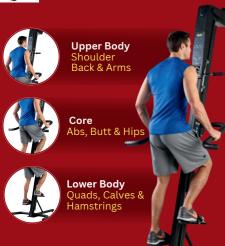

# **VERSACLIMBER**

Versaclimber is a full body workout machine that combines zero impact, high intensity, vertical cardio with resistance training. It is one of the most effective and efficient ways of burning fats and calories in short amount of time.

### What is the Versaclimber?

The Versaclimber is the leading climbing exercise machine that offers a low impact total-body workout.

Is VersaClimber good for knees? Versa Climber's low-impact capabilities allows to exercise safely, even if the person is suffering from a leg, knee, arm and shoulders or back injury.